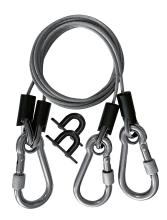

## RC-1 Lifter Rigging Cable Kit

The Lifter Rigging Cable Kit (RC-1) is a high-quality rigging cable specifically designed for use with the ThinkGrow Smart Light Lifter System (LLT-1). This cable kit is built to withstand the weight of your grow lights and is capable of lifting up to 132lbs. The design aims to distribute weight more evenly when used with Unistrut. With the Lifter Rigging Cable Kit and the LLT-1, you can easily adjust the height of your grow lights to optimize the growth of your plants and make maintenance a breeze.

#### **Cable Length**

Length:

| rackage content           |     |
|---------------------------|-----|
| Lifter Rigging Cable      | 1pc |
| Stainless Steel Eye Plate | 2pc |

**Dackage Content** 