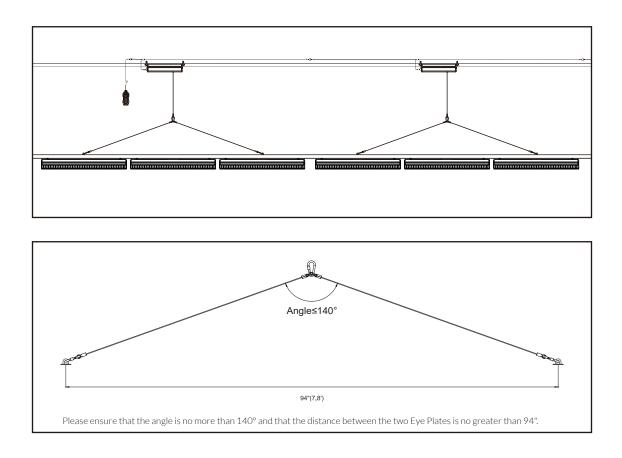

## RC-1 Lifter Rigging Cable Kit

The Lifter Rigging Cable Kit (RC-1) is a high-quality rigging cable specifically designed for use with the ThinkGrow Smart Light Lifter System (LLT-1). This cable kit is built to withstand the weight of your grow lights and is capable of lifting up to 132lbs. The design aims to distribute weight more evenly when used with Unistrut. With the Lifter Rigging Cable Kit and the LLT-1, you can easily adjust the height of your grow lights to optimize the growth of your plants and make maintenance a breeze.

# Link Up

RC-1