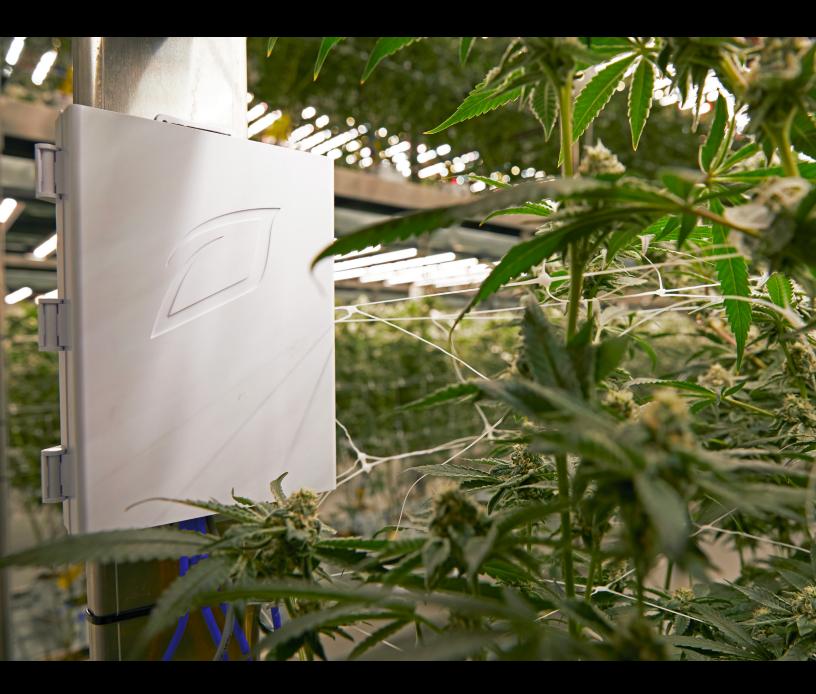

### **Features**

Introducing the Growlink Precision Irrigation Controller, the perfect solution for climate monitoring and precision irrigation management. The controller features a worldwide universal plug, making it compatible with all countries. With 4 x 24VAC output channels for valve control and 4 x sensor inputs, you can easily connect the ESM3

Eco Climate Sensor and Terralink Substrate Sensors for real-time monitoring and valve control.