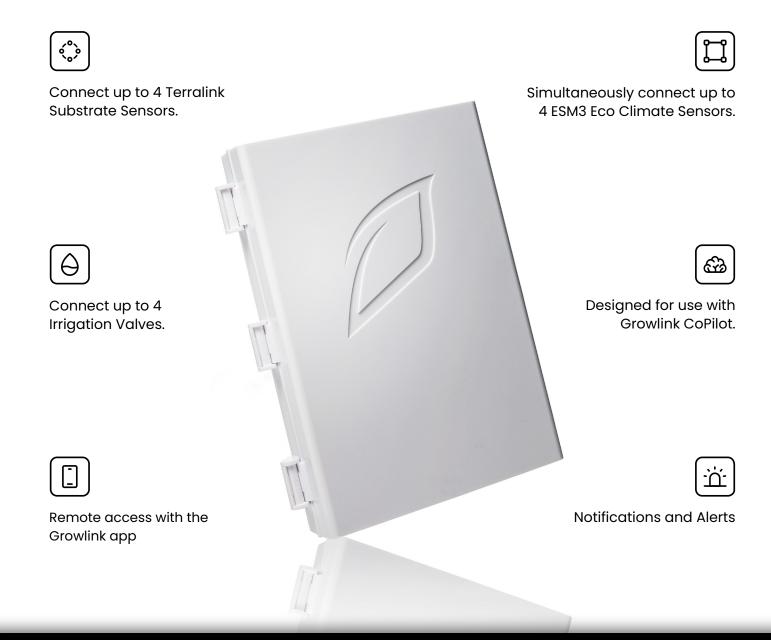

### **Features**

Introducing the Growlink Precision Irrigation Controller, the perfect solution for climate monitoring and precision irrigation management. The controller features a worldwide universal plug, making it compatible with all countries. With 4 x 24VAC output channels for valve control and 4 x sensor inputs, you can easily connect the ESM3

Eco Climate Sensor and Terralink Substrate Sensors for real-time monitoring and valve control.

#### **Connect**

Easily connect your sensors and valves directly to the controller.

#### **Collect**

Collect full set of climate and substrate data to make informed decisions.

#### **Control**

Automate irrigation events and steer growth with Copilot.