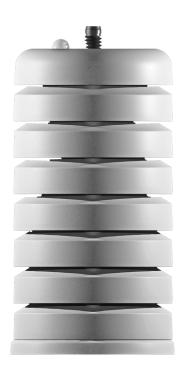

# **ESM3 Eco Climate Sensor**

5 in 1 Climate Sensor (SDI-12)

Growlink is an agriculture software company that optimizes performance for cutting-edge greenhouses and indoor farms.

### **Features**

The ESM3 Eco Climate Sensor is designed for Growlink controllers that support SDI-12. This sensor includes air temperature, humidity, VPD and photocell with optional CO<sub>2</sub>. Growers rely on this sensor for accurate data and confidence in their growing environment.

#### **ESM3 Eco Climate Sensor**