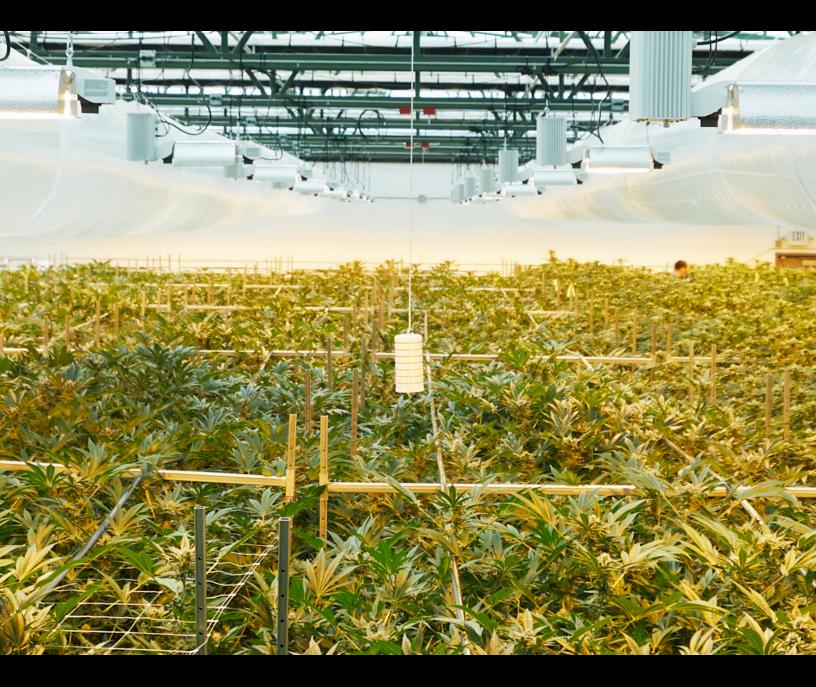

### **Advanced Climate Monitoring**

When linked with the Precision Irrigation Controller, the ESM3 enables real-time data collection and analysis improving climate management.

### **Maximized Light Efficiency**

Supplemental ambient light sensor for light level monitoring with Connect or Precision Irrigation Controller.