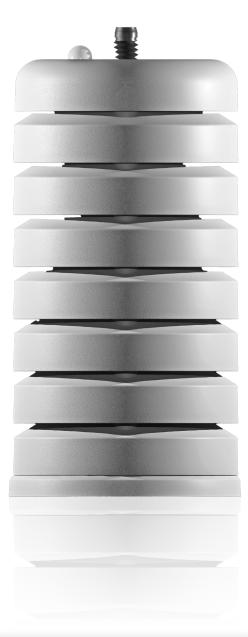

# **ESM3 Eco Climate Sensor**

5 in 1 Climate Sensor (SDI-12)

Growlink is an agriculture software company that optimizes performance for cutting-edge greenhouses and indoor farms.

### **Features**

The ESM3 Eco Climate Sensor is designed for Growlink controllers that support SDI-12. This sensor includes air temperature, humidity, VPD and photocell with optional CO<sub>2</sub>. Growers rely on this sensor for accurate data and confidence in their growing environment.

#### **ESM3 Eco Climate Sensor**