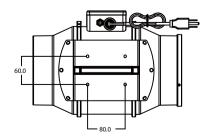

#### 6 Inch Inline Duct Ventilation Fan

The 6-inch Inline Duct Ventilation Fan is a compact and efficient device designed to improve air circulation and ventilation in indoor spaces. With its powerful motor, it moves a significant volume of air, removing stale air, and humidity. Its versatile design allows easy installation in various duct systems, ensuring a fresh and comfortable environment. Ideal for the grow room settings, this fan is a reliable solution for maintaining optimal indoor air quality.

#### **Dimensions**

12.48 x 8.89 x 5.79 inch 317mm x 225.7mm x 147mm **Dimensions** 