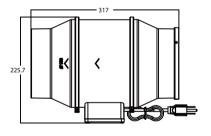

#### **Dimensions**

12.48 x 8.89 x 5.79 inch 317mm x 225.7mm x 147mm **Dimensions** 