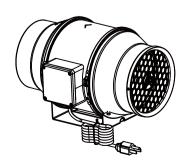

#### 6 Inch Inline Duct Ventilation Fan

The 6-inch Inline Duct Ventilation Fan is a compact and efficient device designed to improve air circulation and ventilation in indoor spaces. With its powerful motor, it moves a significant volume of air, removing stale air, and humidity. Its versatile design allows easy installation in various duct systems, ensuring a fresh and comfortable environment. Ideal for the grow room settings, this fan is a reliable solution for maintaining optimal indoor air quality.