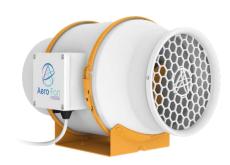

#### 6 Inch Inline Duct Ventilation Fan

The 6-inch Inline Duct Ventilation Fan is a compact and efficient device designed to improve air circulation and ventilation in indoor spaces. With its powerful motor, it moves a significant volume of air, removing stale air, and humidity. Its versatile design allows easy installation in various duct systems, ensuring a fresh and comfortable environment. Ideal for the grow room settings, this fan is a reliable solution for maintaining optimal indoor air quality.