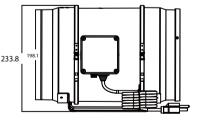

## V-8 **Operating voltage Rated current Rated input power** 100-277VAC, 50/60Hz Rated current 1.8A Max. 182W Max. Operating voltage Rated input power Max. air flow Max. static air pressure **Operating temperature** Max. air flow 684cfm Max. static air pressure 735Pa **Operating temperature** -4~140°F **Dimensions Net Weight** No. of Blades No. of Blades Net Weight 3.1KG/6.83lb 10