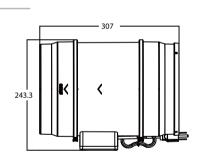

## V-8 **Operating voltage Rated current Rated input power** 100-277VAC, 50/60Hz Rated current 1.8A Max. 182W Max. Operating voltage Rated input power Max. air flow Max. static air pressure **Operating temperature** Max. air flow 684cfm Max. static air pressure 735Pa **Operating temperature** -4~140°F **Dimensions Net Weight** No. of Blades No. of Blades Net Weight 3.1KG/6.83lb 10