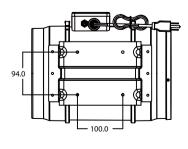

## V-8 **Operating voltage Rated current Rated input power** 100-277VAC, 50/60Hz Rated current 1.8A Max. 182W Max. Operating voltage Rated input power Max. air flow Max. static air pressure **Operating temperature** Max. air flow 684cfm Max. static air pressure 735Pa **Operating temperature** -4~140°F **Dimensions Net Weight** No. of Blades No. of Blades Net Weight 3.1KG/6.83lb 10