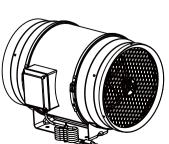

#### 10 Inch Inline Duct Ventilation Fan

The 10-inch Inline Duct Ventilation Fan is a compact and efficient device designed to improve air circulation and ventilation in indoor spaces. With its powerful motor, it moves a significant volume of air, removing stale air, and humidity. Its versatile design allows easy installation in various duct systems, ensuring a fresh and comfortable environment. Ideal for the grow room settings, this fan is a reliable solution for maintaining optimal indoor air quality.