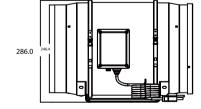

### **Dimensions**

15.31 x 11.26 x 9.70 inch 389mm x 286mm x 246.4mm **Dimensions** 