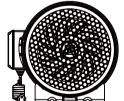

#### 10 Inch Inline Duct Ventilation Fan

The 10-inch Inline Duct Ventilation Fan is a compact and efficient device designed to improve air circulation and ventilation in indoor spaces. With its powerful motor, it moves a significant volume of air, removing stale air, and humidity. Its versatile design allows easy installation in various duct systems, ensuring a fresh and comfortable environment. Ideal for the grow room settings, this fan is a reliable solution for maintaining optimal indoor air quality.

### **Dimensions**

15.31 x 11.26 x 9.70 inch 389mm x 286mm x 246.4mm **Dimensions** 