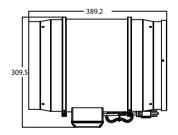

### **Dimensions**

15.31 x 11.26 x 9.70 inch 389mm x 286mm x 246.4mm **Dimensions** 