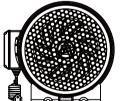

#### 10 Inch Inline Duct Ventilation Fan

The 10-inch Inline Duct Ventilation Fan is a compact and efficient device designed to improve air circulation and ventilation in indoor spaces. With its powerful motor, it moves a significant volume of air, removing stale air, and humidity. Its versatile design allows easy installation in various duct systems, ensuring a fresh and comfortable environment. Ideal for the grow room settings, this fan is a reliable solution for maintaining optimal indoor air quality.

### **Dimensions**

15.31 x 11.26 x 9.70 inch 389mm x 286mm x 246.4mm **Dimensions** 