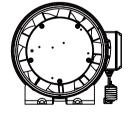

### **Dimensions**

15.31 x 11.26 x 9.70 inch 389mm x 286mm x 246.4mm **Dimensions** 

#### No. of Blades

No. of Blades 10