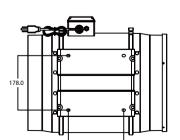

#### **Dimensions**

**Dimensions** 17.87 x 14.06 x 12.26 inch 454mm x 357mm x 311.4mm