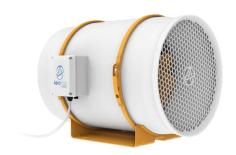

#### 12 Inch Inline Duct Ventilation Fan

The 12-inch Inline Duct Ventilation Fan is a compact and efficient device designed to improve air circulation and ventilation in indoor spaces. With its powerful motor, it moves a significant volume of air, removing stale air, and humidity. Its versatile design allows easy installation in various duct systems, ensuring a fresh and comfortable environment. Ideal for the grow room settings, this fan is a reliable solution for maintaining optimal indoor air quality.