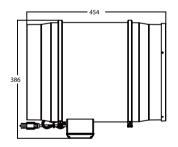

#### **Dimensions**

**Dimensions** 17.87 x 14.06 x 12.26 inch 454mm x 357mm x 311.4mm