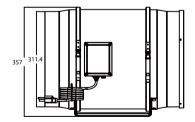

#### **Dimensions**

**Dimensions** 17.87 x 14.06 x 12.26 inch 454mm x 357mm x 311.4mm