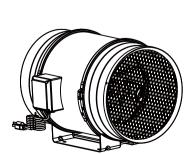

#### 12 Inch Inline Duct Ventilation Fan

The 12-inch Inline Duct Ventilation Fan is a compact and efficient device designed to improve air circulation and ventilation in indoor spaces. With its powerful motor, it moves a significant volume of air, removing stale air, and humidity. Its versatile design allows easy installation in various duct systems, ensuring a fresh and comfortable environment. Ideal for the grow room settings, this fan is a reliable solution for maintaining optimal indoor air quality.