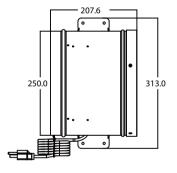

# **Dimensions**

13.78 x 12.20 x 9.65 inch 350mm x 310mm x 245mm **Dimensions** 