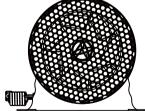

#### 10 Inch Inline Duct Ventilation Fan Pro Model

The 10-inch Inline Duct Ventilation Fan Pro Model is a compact and efficient device designed to improve air circulation and ventilation in indoor spaces. With its powerful motor, it moves a significant volume of air, removing stale air, and humidity. Its versatile design allows easy installation in various duct systems, ensuring a fresh and comfortable environment. Ideal for the grow room settings, this fan is a reliable solution for maintaining optimal indoor air quality.

# **Dimensions**

13.78 x 12.20 x 9.65 inch 350mm x 310mm x 245mm **Dimensions** 