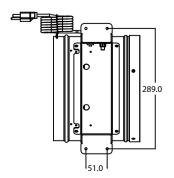

# **Dimensions**

13.78 x 12.20 x 9.65 inch 350mm x 310mm x 245mm **Dimensions** 