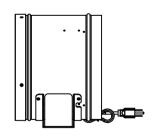

# **Dimensions**

13.78 x 12.20 x 9.65 inch 350mm x 310mm x 245mm **Dimensions** 