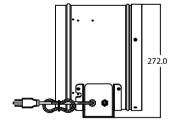

# **Dimensions**

13.78 x 12.20 x 9.65 inch 350mm x 310mm x 245mm **Dimensions** 