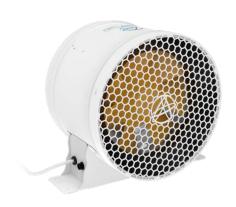

#### 10 Inch Inline Duct Ventilation Fan Pro Model

The 10-inch Inline Duct Ventilation Fan Pro Model is a compact and efficient device designed to improve air circulation and ventilation in indoor spaces. With its powerful motor, it moves a significant volume of air, removing stale air, and humidity. Its versatile design allows easy installation in various duct systems, ensuring a fresh and comfortable environment. Ideal for the grow room settings, this fan is a reliable solution for maintaining optimal indoor air quality.