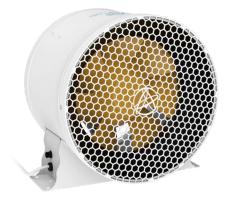

V-12M

**Specification** 

12 Inch Inline Duct Ventilation Fan Pro Model

The 12-inch Metal Inline Duct Ventilation Fan is a compact and efficient device designed to improve air circulation and ventilation in indoor spaces. With its powerful motor, it moves a significant volume of air, removing stale air, and humidity. Its versatile design allows easy installation in various duct systems, ensuring a fresh and comfortable environment. Ideal for the grow room settings, this fan is a reliable solution for maintaining optimal indoor air quality.