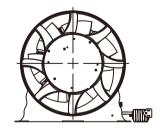

V-12M

**Specification** 

12 Inch Inline Duct Ventilation Fan Pro Model

The 12-inch Metal Inline Duct Ventilation Fan is a compact and efficient device designed to improve air circulation and ventilation in indoor spaces. With its powerful motor, it moves a significant volume of air, removing stale air, and humidity. Its versatile design allows easy installation in various duct systems, ensuring a fresh and comfortable environment. Ideal for the grow room settings, this fan is a reliable solution for maintaining optimal indoor air quality.

## V-12M **Operating voltage Rated current Rated input power** 100-277VAC, 50/60Hz Rated current 3.8A Max. 357W Max. Operating voltage Rated input power Max. air flow Max. static air pressure **Operating temperature** Max. air flow 1579cfm Max. static air pressure 814Pa **Operating temperature** -4~140°F **Dimensions Net Weight** No. of Blades 10.04 x 12.72 x 11.81 inch 255mm x 323mm x 300mm No. of Blades Dimensions Net Weight 6.55KG/14.44lb 7