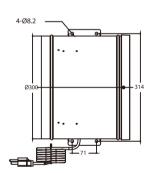

## V-12M **Operating voltage Rated current Rated input power** 100-277VAC, 50/60Hz Rated current 3.8A Max. 357W Max. Operating voltage Rated input power Max. air flow Max. static air pressure **Operating temperature** Max. air flow 1579cfm Max. static air pressure 814Pa **Operating temperature** -4~140°F **Dimensions Net Weight** No. of Blades 10.04 x 12.72 x 11.81 inch 255mm x 323mm x 300mm No. of Blades Dimensions Net Weight 6.55KG/14.44lb 7