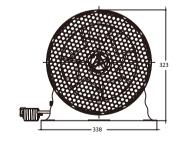

V-12M

**Specification** 

12 Inch Inline Duct Ventilation Fan Pro Model

The 12-inch Metal Inline Duct Ventilation Fan is a compact and efficient device designed to improve air circulation and ventilation in indoor spaces. With its powerful motor, it moves a significant volume of air, removing stale air, and humidity. Its versatile design allows easy installation in various duct systems, ensuring a fresh and comfortable environment. Ideal for the grow room settings, this fan is a reliable solution for maintaining optimal indoor air quality.

## V-12M **Operating voltage Rated current Rated input power** 100-277VAC, 50/60Hz Rated current 3.8A Max. 357W Max. Operating voltage Rated input power Max. air flow Max. static air pressure **Operating temperature** Max. air flow 1579cfm Max. static air pressure 814Pa **Operating temperature** -4~140°F **Dimensions Net Weight** No. of Blades 10.04 x 12.72 x 11.81 inch 255mm x 323mm x 300mm No. of Blades Dimensions Net Weight 6.55KG/14.44lb 7