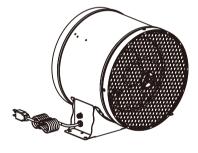

V-12M

**Specification** 

12 Inch Inline Duct Ventilation Fan Pro Model

The 12-inch Metal Inline Duct Ventilation Fan is a compact and efficient device designed to improve air circulation and ventilation in indoor spaces. With its powerful motor, it moves a significant volume of air, removing stale air, and humidity. Its versatile design allows easy installation in various duct systems, ensuring a fresh and comfortable environment. Ideal for the grow room settings, this fan is a reliable solution for maintaining optimal indoor air quality.